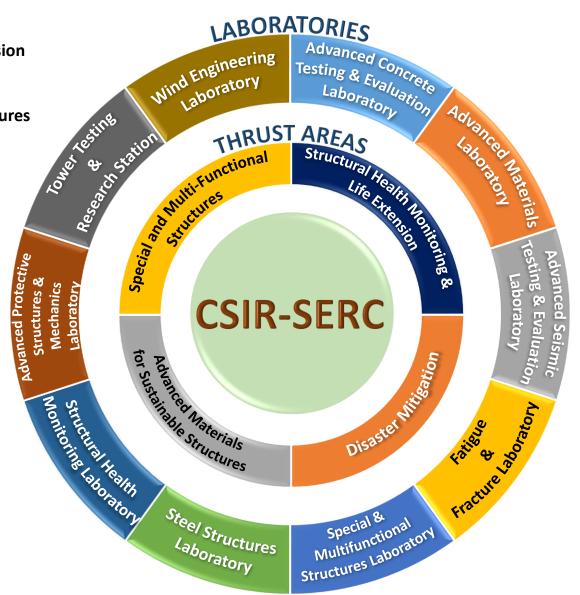

## **THRUST AREAS**

- Structural Health Monitoring & Life Extension
- Disaster Mitigation
- Advanced Materials for Sustainable Structures
- **❖** Special and Multi-Functional Structures